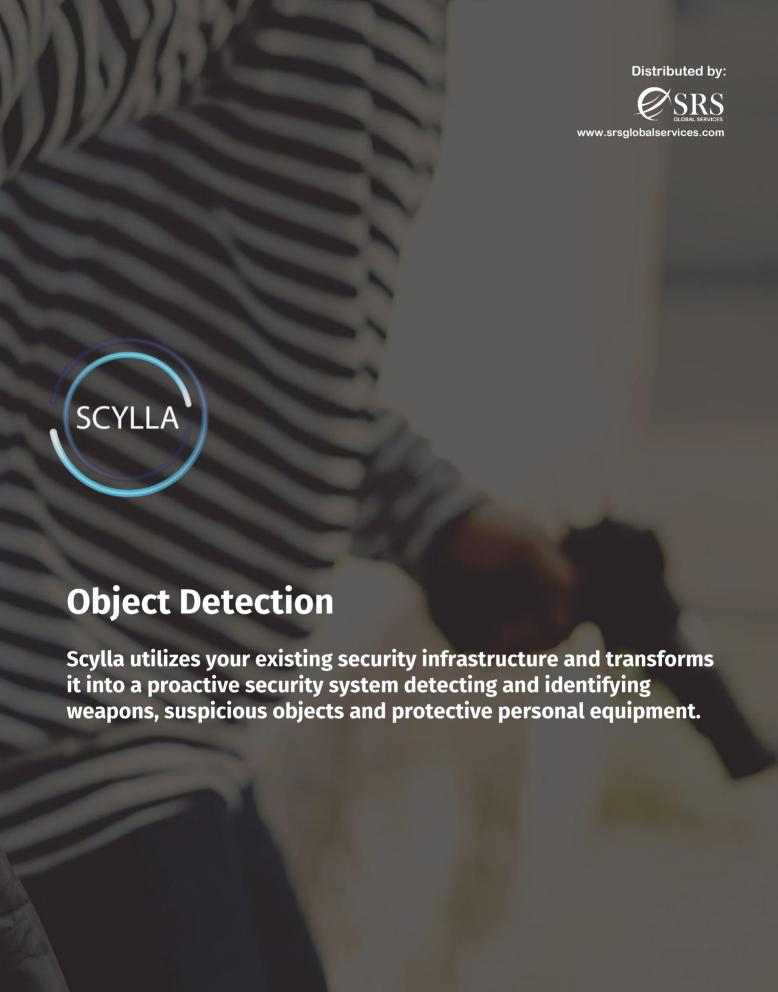

## **Object Detection**

Scylla utilizes your existing security infrastructure and transforms it into proactive security system detecting and identifying firearms, suspicious objects and protective personal equipment.